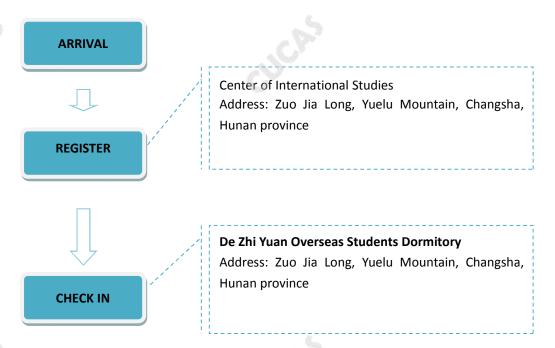

# **Hunan University**

#### CHECK IN INFORMATION

DATE/PERIOD: Registration dates indicated on the admission notice

Check in before the registration date/period? -Not Allowed

- 24 hrs on duty? - Yes

#### AFTER ARRIVAL



#### ■ HOTELS AROUND THE CAMPUS

**eLong.com**—the biggest online hotel booking website in China *English service is available.* 

#### OTHER REMINDERS

#### **Temporary Residence**

Students live off campus must get a Registration Form of Temporary Residence within 24 hours at the local police station, but if you settle down in a hotel, you don't have to do so.



## CONTACTS

### **CUCAS Office**

Tel: +86-10-82865135 Email: <a href="mailto:service@cucas.cn">service@cucas.cn</a>

www.cucas.edu.cn